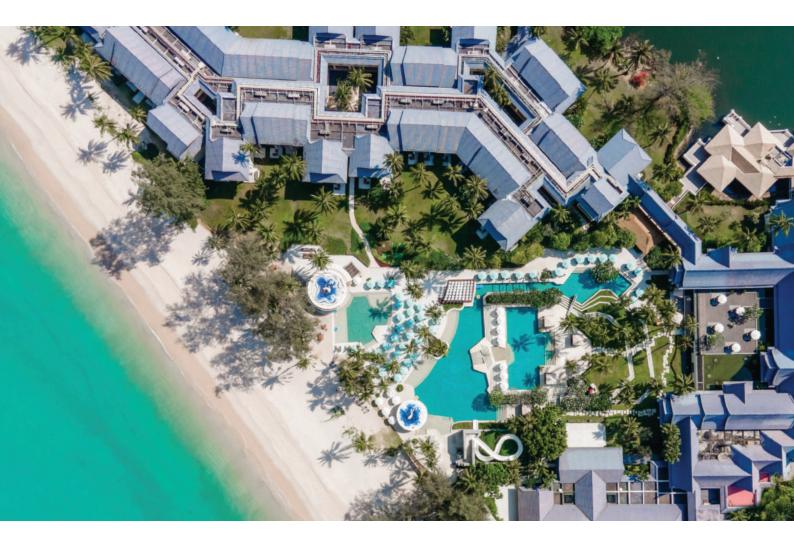

# STEP OUT OF YOUR WORLD...

SAii Laguna Phuket is an exceptional resort destination, set beside Bangtao Beach one of Thailand's most exquisite beaches. Its lush, tropical gardens open to a tranquil lagoon, just steps from the azure Andaman Sea. Here in this refined paradise, guests experience stylish, local and international cuisine, and hospitality that reflects the caring culture of Thailand.

## THINGS TO DO

Three restaurants, three swimming pools including a 55-metre water slide and a variety of sports activities provide options for all. Spend the day splashing, plunging and dipping in three magnificent swimming pools. The kids pool is perfect for our younger guests; the tranquility pool offers a serene sense of zen; and the main pool features a 55-metre waterslide for the whole family to enjoy.