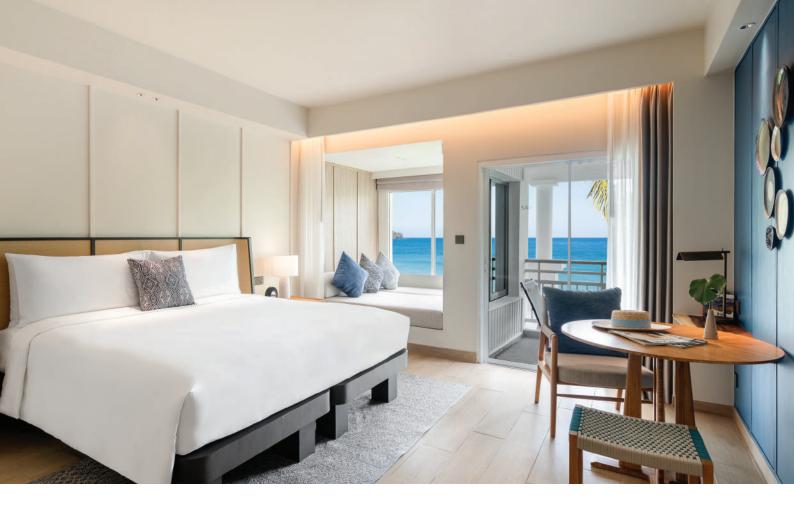

# SLEEP

From the moment you step in SAii rooms, you'll be welcomed into a world where relaxation meets wanderlust. Cosy, uniquely styled spaces that capture the imagination, our intriguing interiors feature quirky curios inspired by Phuket's natural beauty.

#### Inside out

- Room service
- Daily maid service in rooms
- Activity desk
- Laundry / valet service
- Wake up and message services
- Balcony or terrace
- Air conditioning
- 50-inch Smart TV with built-in Chromecast
- Complimentary Wi-Fi
- Tub or shower
- In-room safe
- Hair dryer, iron and ironing board
- Black-out drapes
- Nespresso coffee machine
- Mini bar
- An oversized daybed
- Natural bathroom amenities