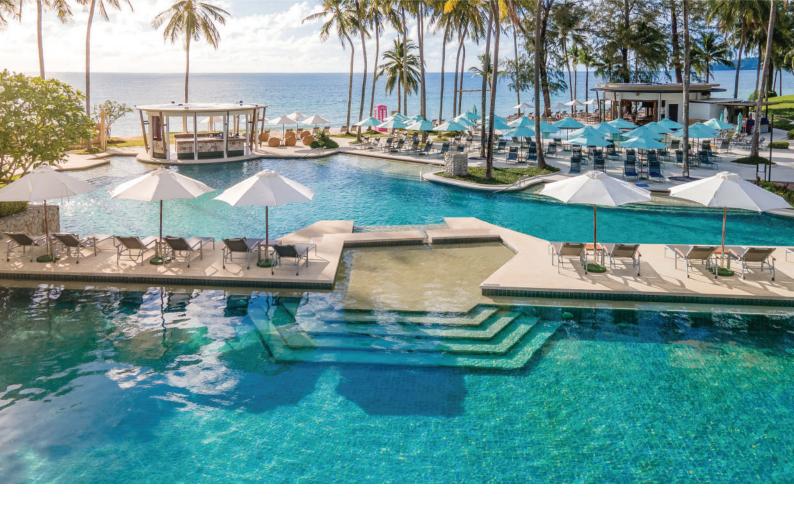

## THINGS TO DO

Three restaurants, three swimming pools including a 55-metre water slide and a variety of sports activities provide options for all. Spend the day splashing, plunging and dipping in three magnificent swimming pools. The kids pool is perfect for our younger guests; the tranquility pool offers a serene sense of zen; and the main pool features a 55-metre waterslide for the whole family to enjoy.

Poolside Cabanas with personalised butler service.

Inspired by nature, SAii Spa blends the elements of sand, sea, and locally sourced organic ingredients into every experience, drawing inspiration from its tropical destinations.