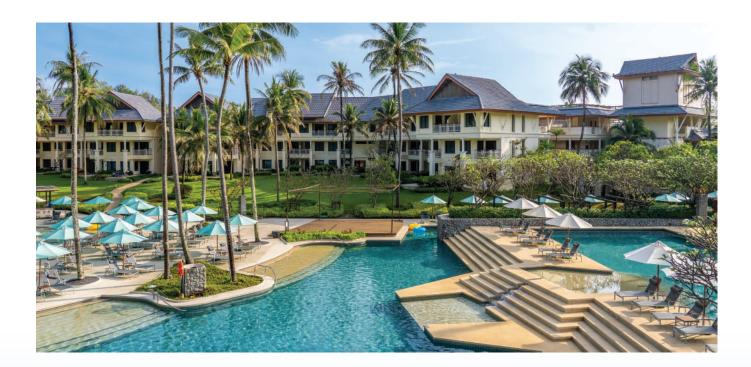

# STEP OUT OF YOUR WORLD...

SAii Laguna Phuket is an exceptional resort destination, set beside Bangtao Beach one of Thailand's most exquisite beaches. Its lush, tropical gardens open to a tranquil lagoon, just steps from the azure Andaman Sea. Here in this refined paradise, guests experience stylish, local and international cuisine, and hospitality that reflects the caring culture of Thailand.

## THINGS TO DO

Three restaurants, three swimming pools including a 55-metre water slide and a variety of sports activities provide options for all. Spend the day splashing, plunging and dipping in three magnificent swimming pools. The kids pool is perfect for our younger guests; the tranquility pool offers a serene sense of zen; and the main pool features a 55-metre waterslide for the whole family to enjoy.