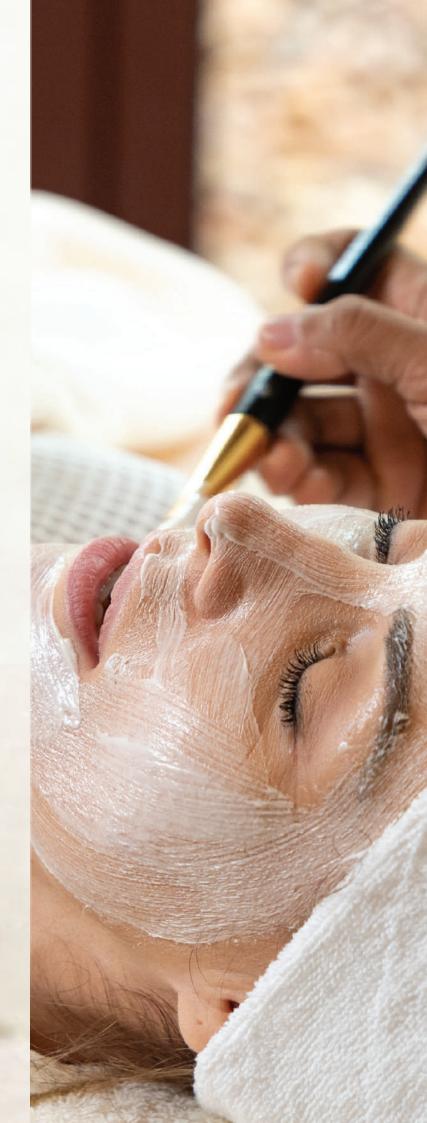

### SAii FACIAL RITUALS

### LIFT & FIRM FACIAL

Get a refreshed, youthful look with this treatment combining collagen-boosting ingredients and expert massage techniques to lift and tighten your skin, leaving it firmer and glowing.

### HYDRATION FACIAL OR PURIFYING FACIAL

Quench your skin's thirst with a deeply nourishing treatment that blends hydrating ingredients and soothing techniques to replenish moisture and restore radiance, leaving your complexion soft, smooth, and revitalised.