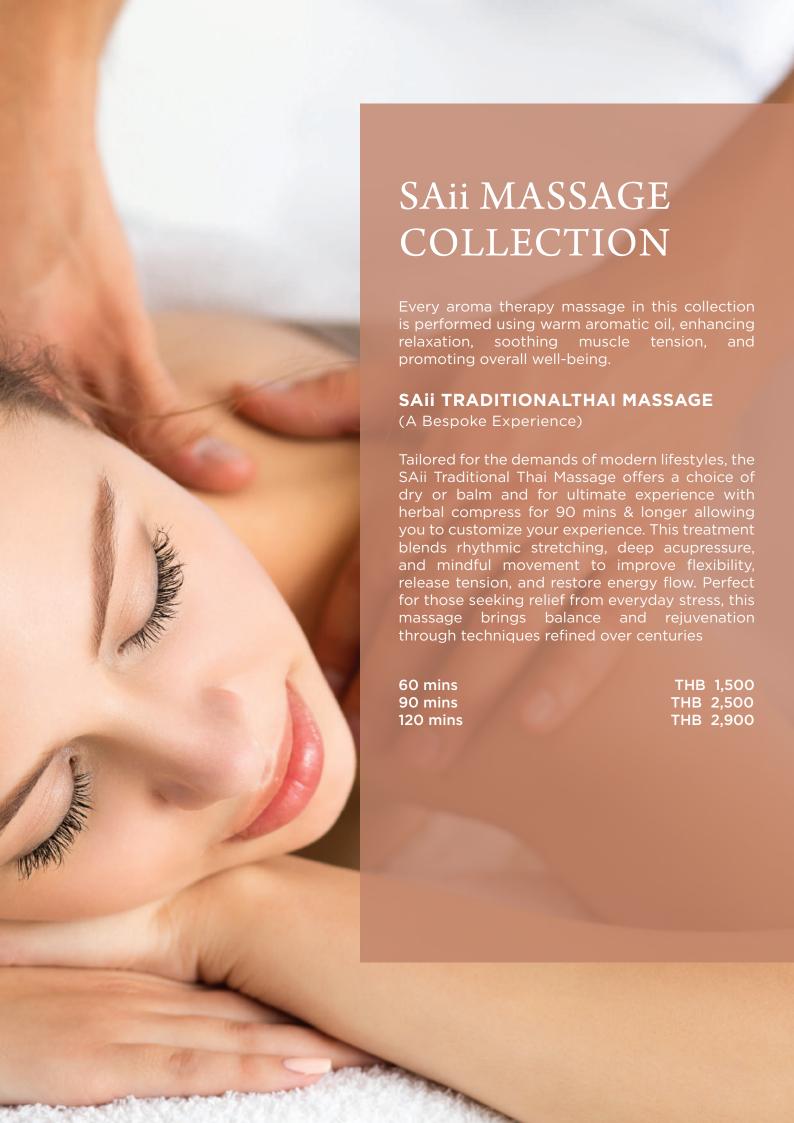

### SAii MASSAGE COLLECTION

### SAII DEEP RESTORE

(Strong Pressure)

A balanced, bespoke massage using moderate pressure and traditional Thai techniques, tailored to relieve tension and enhance flexibility.

60 mins 90 mins

THB 1,700 THB 2,800

### SAII VITAL BALANCE

(Medium Pressure)

A balanced, bespoke massage using moderate pressure and traditional Thai techniques, tailored to relieve tension and enhance flexibility.

60 mins 90 mins

THB 1,500 THB 2,500

### SAII GENTLE CALM

(Soft Pressure)

A light, customised massage designed to promote deep relaxation, easing mild stress with gentle strokes, soothing techniques and aromtic oil.

60 mins

THB 1,500 THB 2,500